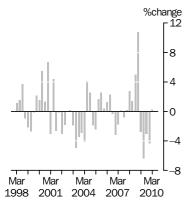

# IMPORT PRICE INDEX: all groups

Quarterly % change

#### IMPORT PRICE INDEX

■ The Import Price Index increased by 0.3% in the March quarter 2010. Through the year to March quarter 2010, the Import Price Index decreased by 12.9%.

#### COMMENTARY

IMPORT PRICE INDEX

The Import Price Index increased by 0.3% in the March quarter 2010. This increase was driven mainly by rises in the prices paid for machinery specialised for particular industries (+2.9%), medicinal and pharmaceutical products (+2.1%), gold, non–monetary (excluding gold ores and concentrates) (+2.0%) and vegetables and fruit (+12.1%). Partly offsetting these increases were falls in the prices paid for organic chemicals (-17.1%) and professional, scientific and controlling instruments and apparatus n.e.s. (-3.9%).

Through the year to March quarter 2010, the Import Price Index decreased by 12.9%. This decrease was driven mainly by the prices paid for telecommunications and sound–recording and reproducing apparatus and equipment (–21.5%), general industrial machinery and equipment, n.e.s., and machine parts, n.e.s. (–19.9%), miscellaneous manufactured articles, n.e.s. (–23.9%) and office machines and automatic data–processing machines (–22.7%). Partly offsetting these through the year falls were increases in the prices paid for petroleum, petroleum products and related materials (+19.3%).