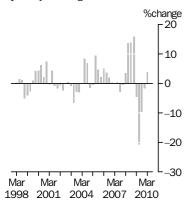

#### **EXPORT PRICE INDEX: all groups**

Quarterly % change

#### **EXPORT PRICE INDEX**

■ The Export Price Index increased by 3.8% in the March quarter 2010. Through the year to March quarter 2010, the Export Price Index decreased by 26.8%.

EXPORT PRICE INDEX

The Export Price Index increased by 3.8% in the March quarter 2010. This increase was driven mainly by rises in the prices received for metalliferous ores and metal scrap (+5.7%), non–ferrous metals (+7.4%), petroleum and petroleum products and related materials (+8.4%), gas, natural and manufactured (+5.4%), sugars, sugar preparations and honey (+29.9%), meat and meat preparations (+6.3%) and dairy products and birds' eggs (+15.8%). Partly offsetting these increases were falls in the prices received for coal, coke and briquettes (-1.6%) and cereals and cereal preparations (-2.6%).

Through the year to March quarter 2010, the Export Price Index decreased by 26.8%. This decrease was driven mainly by the prices received for coal, coke and briquettes (–61.9%), metalliferous ores and metal scrap (–30.2%), gas, natural and manufactured (–33.7%) and cereals and cereal preparations (–30.4%). Partly offsetting these through the year falls were increases in the prices received for non–ferrous metals (+22.8%) and petroleum, petroleum products and related materials (+24.6%).